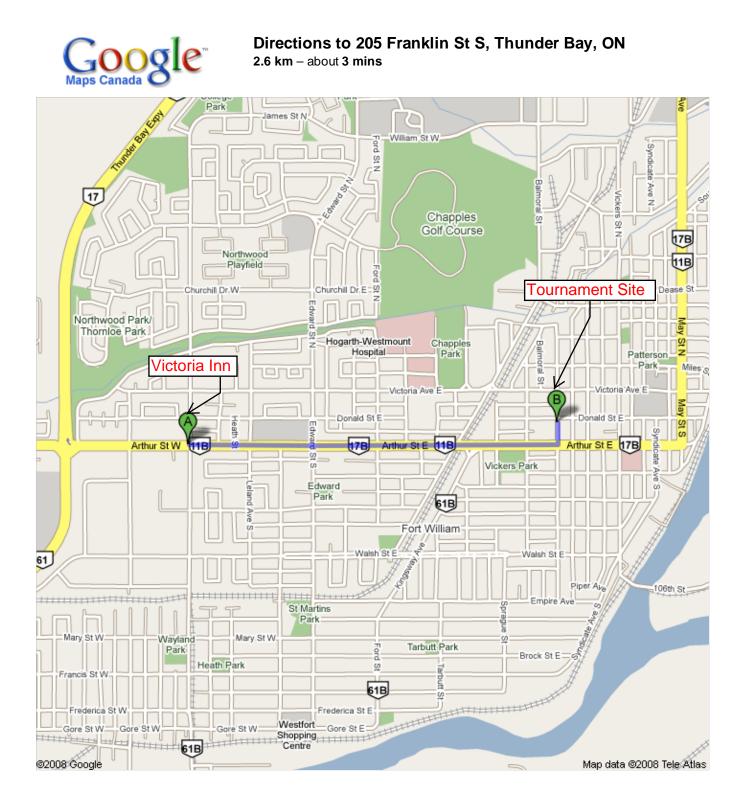

# 2008 Thunder Bay MAC Open Judo Championships

Place:Pope John Paul II High School205 Franklin Street South<br/>Thunder Bay, Ontario.

**Date:** Saturday, December 6<sup>th</sup>, 2008.

| Registration: | Must show proper affiliation and documentation or proof of membership to provincial or state organization.                                                           |
|---------------|----------------------------------------------------------------------------------------------------------------------------------------------------------------------|
| Contact:      | Please contact tournament chairman, Sven Petzschler at 807-683-6734 for further information                                                                          |
| Hotel:        | Victoria Inn(has restaurant and pool)<br>555 West Arthur Street<br>Reservations: 1-807-577-8481 or 1-877-842-4667<br>stating Thunder Bay MAC Open Judo Championships |